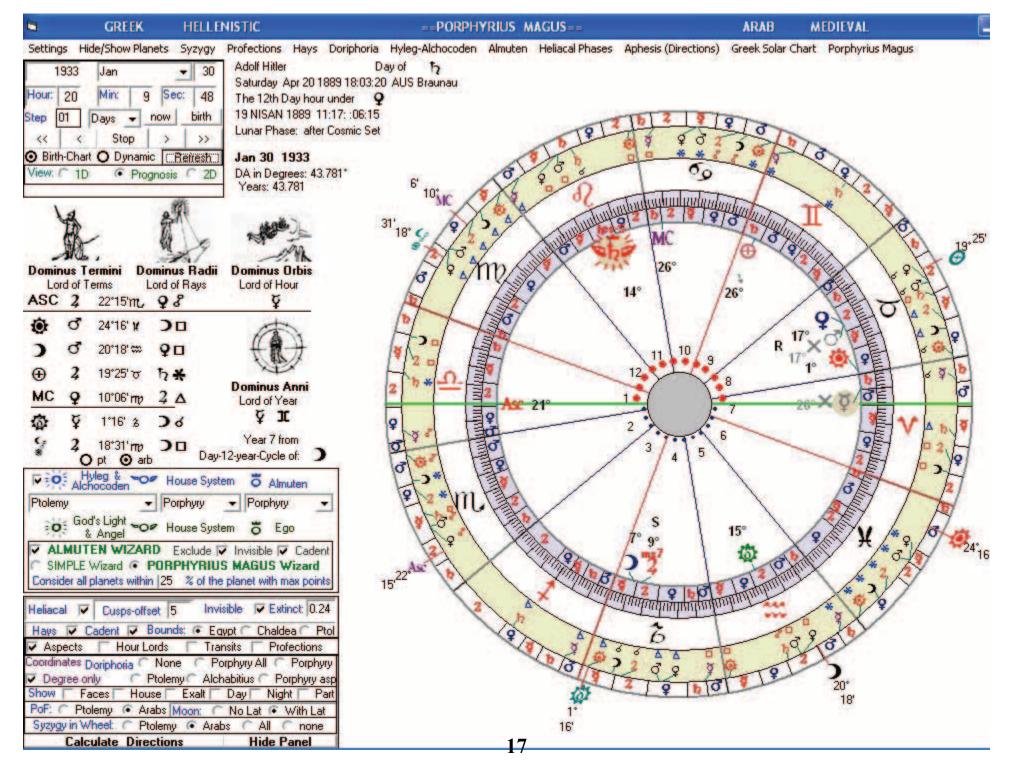

## PORPHYRIUS MAGUS in his Birth-Chart MODE Prognosis VIEW

This is the Natal Chart inside (We can see in the inner wheel everything we can see in the 1D VIEW) The Primary Directed Hylegial Points are outside of the wheels. The Hylegial Points are directed as lege artis per Ptolemy and the Arab and Medieval Astrology. We can see immediately where are the hylegial points by Bounds and Degree and Minute.

On the Left we can see the 4 Lords of the Time used by the Arab and Medieval astrologers for all seven Hylegial Points (ASC, Sun, Moon, PoF, MC, Part of Spirit and the Syzygy)

This is valid for the time shown in the main control panel in the left upper corner. We can move for- and back-wards with a chosen step and in animation and watch how the chart becomes alive. The aspects of the radical planets are on the outer wheel . So we can see when a primary directed hylegial point goes over aspects.